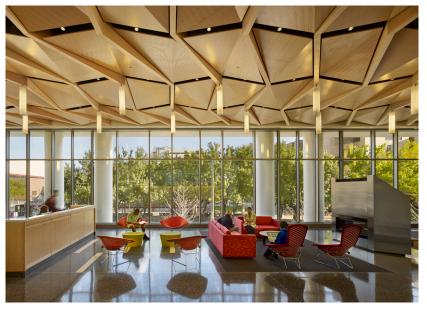

As a key project identified in the Temple 20/20 Masterplan, Mitchell and Hilarie Morgan Hall will contribute to transforming the University into a community-engaged, pedestrian-oriented, academic and cultural destination in Philadelphia. The project encompasses a full city block on the southern edge of Temple's campus and is both the announcement of the institution along the approach from Center City, and the culmination of the pedestrian spine Liacouras Walk, which runs through campus. The complex houses 1,275 undergraduate students, and includes 50,000 sf of Dining.