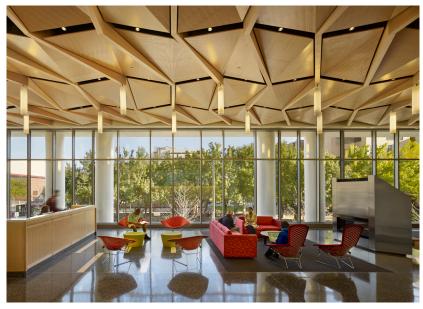

As a key project identified in the Temple 20/20 Masterplan, Mitchell and Hilarie Morgan Hall will contribute to transforming the University into a community-engaged, pedestrian-oriented, academic and cultural destination in Philadelphia. The project encompasses a full city block on the southern edge of Temple's campus and is both the announcement of the institution along the approach from Center City, and the culmination of the pedestrian spine Liacouras Walk, which runs through campus. The complex houses 1,275 undergraduate students, and includes 50,000 sf of Dining.